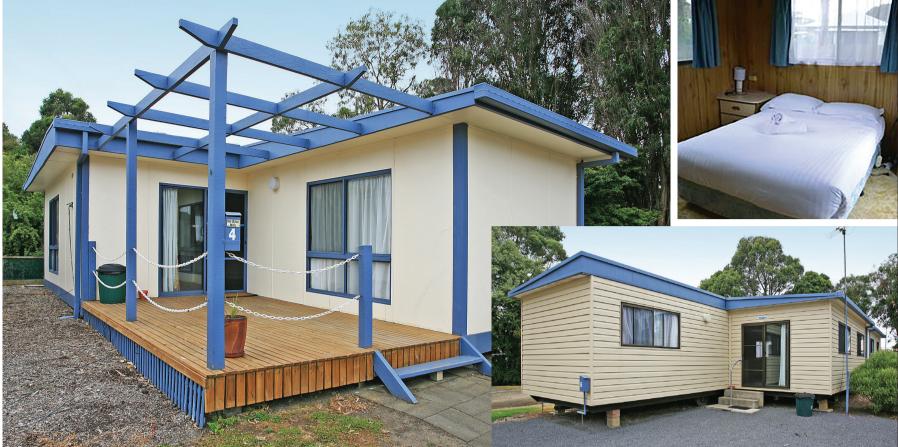

## FOR SALE •

These cabins are currently onsite and part of our short term letting pool. There is no moving cost required, simply move your things in and *start enjoying*.

These cabins are ideal for families and fishermen (boat parking available) and allow you to enjoy all the facilities that Portland Tourist Park has to offer.

COMPETITIVE ANNUAL COSTS APPLY.

> ANNUAL CABIN FROM \$31,990

> SPACIOUS 2 BEDROOM SELF CONTAINED CABINS

FULLY FURNISHED
& AIR CONDITIONED
(AS DISPLAYED)

LARGE KITCHEN LIVING/LOUNGE BATH/TOILET/SHOWER