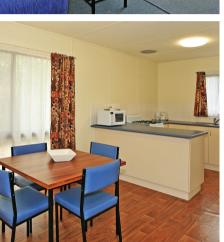

COMPETITIVE ANNUAL COSTS APPLY.

> ANNUAL CABIN FROM \$31,990

> SPACIOUS 2 BEDROOM SELF CONTAINED CABINS

FULLY FURNISHED
& AIR CONDITIONED
(AS DISPLAYED)

LARGE KITCHEN LIVING/LOUNGE BATH/TOILET/SHOWER