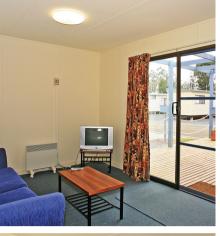

COMPETITIVE ANNUAL COSTS APPLY.

> ANNUAL CABIN FROM \$31,990

> SPACIOUS 2 BEDROOM SELF CONTAINED CABINS

FULLY FURNISHED
& AIR CONDITIONED
(AS DISPLAYED)

LARGE KITCHEN LIVING/LOUNGE BATH/TOILET/SHOWER